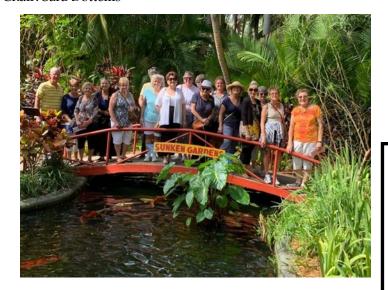

#### February 19, 2020

16 Ladies and one husband enjoyed a wonderful tour strolling the meandering paths of Sunken Gardens lush with exotic plants from around the world. Thanks to Jeanette Doyle for enlisting a Docent to give us a very informative tour. Afterwards, we all had a great lunch at The Three Birds Tavern, just a short walk away.

The May 20th Sarasota Jungle Garden Tour is on hold until further notice.