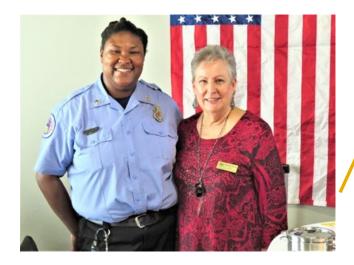

#### **PROGRAMS**

**February 12th Luncheon:** Members and guests were given useful tips on home fire safety (like changing fire alarm batteries twice a year) from Hillsborough County Fire Rescue Fire Inspector and Public Educator, Myesha Johnson.

Pictured 1 to r: Myesha Johnson, guest speaker and Beverley Brooks, 1<sup>st</sup> VP of ABWC Programs.

March 11th Luncheon: Denyve Boyle from the Community Foundation of Tampa Bay, a nonprofit that connects people and resources to inspire charitable giving, was the guest speaker.