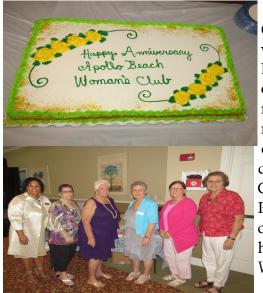

#### 60th Anniversary Celebration

On Feb. 16th, the Apollo Beach Woman's Club had its 60th Anniversary Celebration with members & guests at the Southshore Falls Community Center. The program included a continuous slide show of photographs of club community projects & membership activities over the years, a historical trivia contest & a table with interesting historical displays. Former Apollo Beach resident and retired WFLA Channel 8 newscaster Bob Hite shared some insights about being a newscaster in the area & interactions with the ABWC. Two past ABWC scholarship recipients, Eddie Livsay & Madison Corr, updated us on their status. Lunch was catered by Mi Viejo Latin Cafe & music was provided by UniverSoul Entertainment. The program ended with a cake, video interviews shown of long-time members & the 2020 ABWC Time Capsule shared.

Photos: Top l to r: Current & 7 past ABWC presidents; Diane Livesay & past scholarship recipient Eddie Livesay; Katherine Cintron w/ guest speaker Bob Hite. Bottom l to r: ABWC members, including seated in the center, Dawn & Norma Woodard; ABWC member Phyllis Elsberry, past ABWC scholarship recipient Madison Corr, & Natalie Corr.