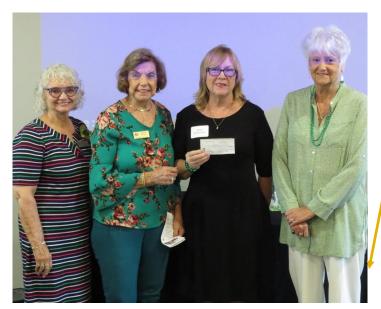

(Pictured 1 to r): ABWC Community Service Committee members Rebecca Crotwell, Mary Lou Cunningham and Beverly Fletchall (Chair).

At the March 11, 2020 luncheon, the ABWC donated \$500 to Mission Smiles (a Ministry of Mission Tampa, <a href="https://">https://</a>

www.missiontampa.org/missionsmiles), which is a mobile dental clinic that serves Hillsborough. Mission Smiles provides free emergency dental care for those who financially qualify. You can also donate items like toothbrushes, toothpaste or donate your time.

Pictured 1 to r: Claudia Gassett, ABWC President; Beverly Fletchall, ABWC Community Service cochair; Kathy McGartland, Mission Smiles RDH Program Director; and Marcia Ward, ABWC Community Service co-chair.