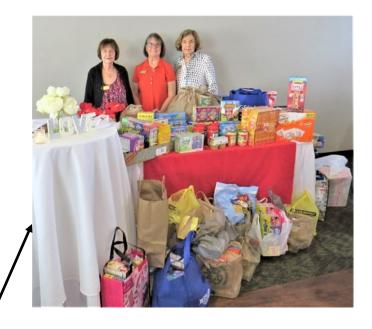

#### **COMMUNITY SERVICE**

Chair: Beverly Fletchall

Chair: Marcia Ward

The Apollo Beach Woman's Club for their February 2020 community service donated food supplied by members to **Backpacks on a Mission**. Backpacks on a Mission is an outreach ministry of South Shore United Methodist Church that provides a weekend supply of nutritious food for 159 students at four elementary schools. These students receive breakfast and lunch at their schools but no weekend food. The school counselors give the 159 backpacks to the students full of food that has been donated for the weekend.

(Pictured 1 to r): ABWC Community Service Committee members Rebecca Crotwell, Mary Lou Cunningham and Beverly Fletchall (Chair).

At the March 11, 2020 luncheon, the ABWC donated \$500 to Mission Smiles (a Ministry of Mission Tampa, <a href="https://">https://</a>